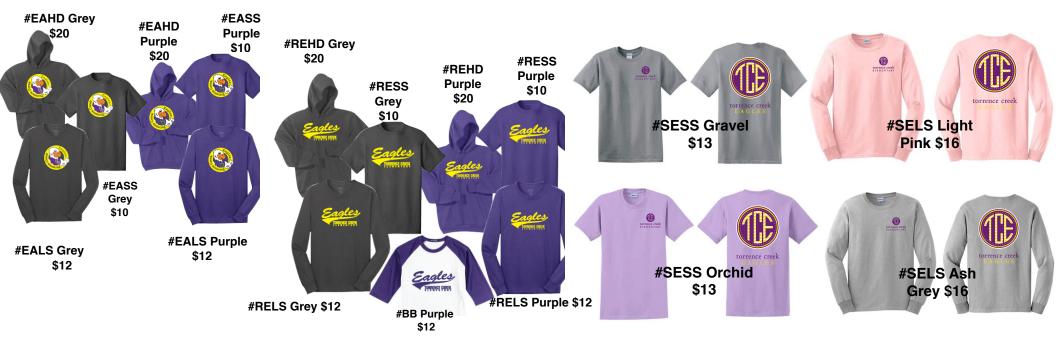

Questions? Contact jenniferernest@gmail.com or hollylom@aol.com

Please review your order for accuracy. All sales are FINAL.

| ITEM #                                                                            | COLOR         | SIZE (YOUTH OR ADULT) | TOTAL QTY               | PRICE EACH | TOTAL PRICE |
|-----------------------------------------------------------------------------------|---------------|-----------------------|-------------------------|------------|-------------|
|                                                                                   |               |                       |                         |            |             |
|                                                                                   |               |                       |                         |            |             |
|                                                                                   |               |                       |                         |            |             |
|                                                                                   |               |                       |                         |            |             |
|                                                                                   |               |                       |                         |            |             |
|                                                                                   |               |                       |                         |            |             |
| *For sizes 2XL and greater, there will be an added price of \$2.50 per shirt      |               |                       |                         | TOTAL      |             |
| All shirts are pre-shrunk 100% cotton - Follow care instructions for best results |               |                       |                         |            |             |
| Student's Name:                                                                   |               | Teacher's Name/Grade: |                         |            |             |
| Parent's Name:                                                                    | arent's Name: |                       | Parent's Pho <u>ne:</u> |            |             |
| Parent's E-mail:                                                                  |               |                       | Check #:                |            |             |